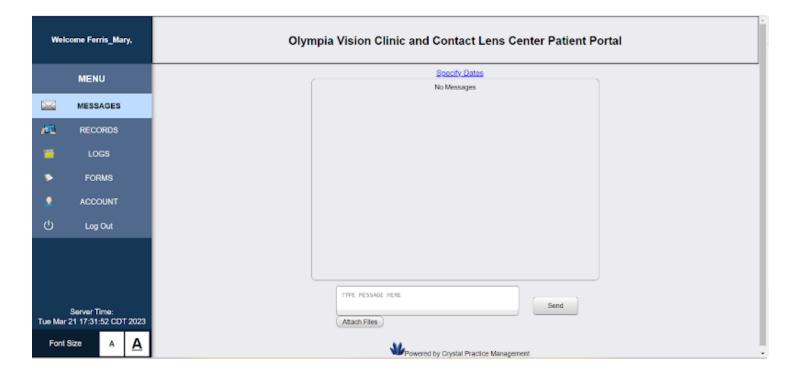

Your username is: Ferris\_Mary & Your password is: !@#%#@\$

All 51 visits are there. If there is anything else you need, please feel free to reach out!

Thanks,

OVC Patient Care Coordinator

When you successfully log in, the page will look like the image below. Click on RECORDS to view notes from your visits.

\*If you have difficulty reading the print, click the large

**A** button in the bottom left corner of the page.

8. The staff at Rainier Eye will assist you in saving the desired records to our secure system during your first visit with us. You may also wish to download information to your computer or device for your personal copies. Please note that emailing your records to us may not be encrypted nor meet HIPAA security standards.