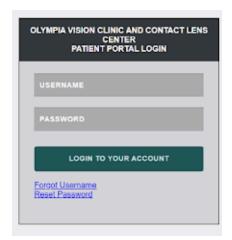

## **EXAMPLE OF EMAIL SENT TO ACCESS PORTAL:**

Good Afternoon Mary, we have uploaded your records from our clinic to your portal. You can find access to it here:

https://www.crystalpm.com/PatientPortal.jsp?crystalpmid=1808

Your username is: Ferris\_Mary & Your password is: !@#%#@\$

All 51 visits are there. If there is anything else you need, please feel free to reach out!

Thanks,

OVC Patient Care Coordinator

When you successfully log in, the page will look like the image below. Click on RECORDS to view notes from your visits.