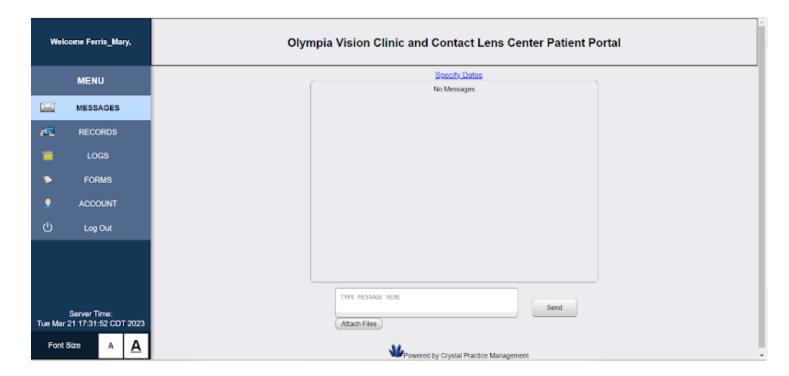

When you successfully log in, the page will look like the image below. Click on RECORDS to view notes from your visits.

\*If you have difficulty reading the print, click the large  $\underline{\mathbf{A}}$  button in the bottom left corner of the page.